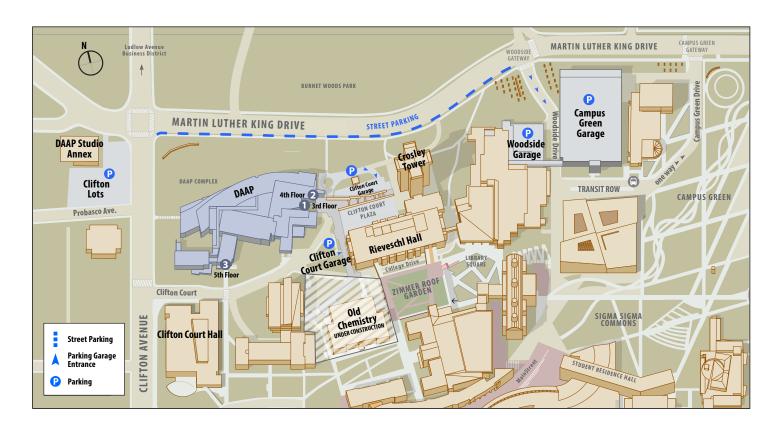

## **Visitor Parking**

Visitors are required to pay the daily rate for parking at the nearest available garage or street location. Street parking is available on Martin Luther King Drive.

Parking garages offering daily parking closest to DAAP include Clifton Court Garage, Woodside Garage and Campus Green Garage. Parking will be paid via Kiosk at each lot by Credit / Debit.

## **Primary Entrances**

Entry 1 - 3rd Floor: At the end of Clifton Court before the roundabout / under the 4th floor bridge Entry 2 - 4th Floor: Up the Clifton Court Plaza stairs Entry 3 - 5th Floor: "Blue Box" entrance / across from Clifton Court Hall

Continue on Martin Luther King Drive West.

Turn right onto Clifton Avenue.

Turn left onto Clifton Court, and proceed towards the garage entrance past the DAAP building near the roundabout.