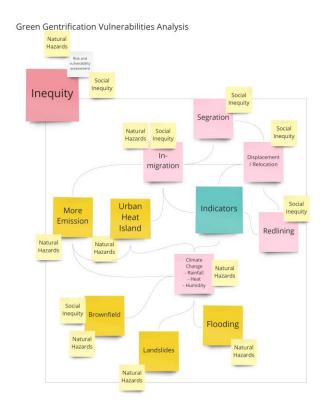

#### **PROJECT DESCRIPTION**

Climate resiliency is the ability to prepare, adapt, and manage natural hazards and social vulnerabilities in an equitable manner to build resilient communities in the region. This will help the vulnerable areas be more climate resilient while having access to all resources. How a development of equitable green infrastructure will help reduce the influence of green gentrification in the region.