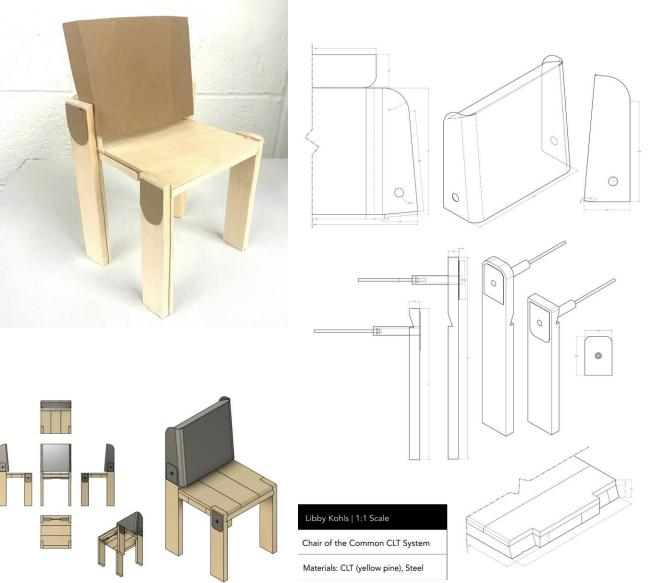

## **CLT REUSE FURNITURE SYSTEM (Sustainability Award)**

Product Design Studio 1 | INDL 3042 | John Dixon | Year 3 Spring

## LOCATION: - Cincinnati, OH, USA

PARTICIPANTS Students: Libby Kohls & Kaleb Telepak (architecture partner)

### **PROJECT DESCRIPTION**

The goal of my project is to take Cross Laminated Timber cutoffs from construction and architecture and create a system of furniture that utilizes these cutoffs in their design and fits into the design of the buildings built with CLT. This is a collaboration with a senior architecture studio that is utilizing CLT in their designs.

CLT is a way of putting 2x6s together to create a material that acts like concrete but is so much more sustainable because it comes from a renewable source. My system of furniture makes the use of CLT more sustainable by using the cutoffs that have to exist to have doorways and places for windows in a building. For my studio project I will be designing this furniture system and creating a chair in this system.