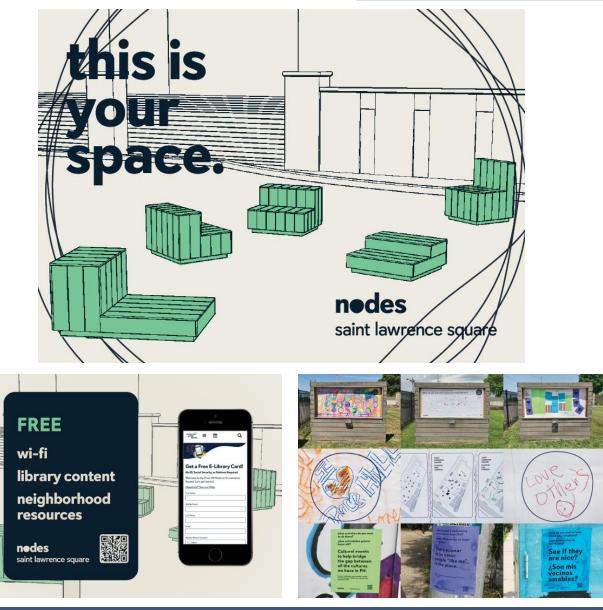

## NODES ST. LAWRENCE SQUARE (Best in Interdisciplinary)

## SAID, SOD & INTERDISCIPLINARY

| Community engagement project |

LOCATION: - East Price Hill, Cincinnati, OH, USA

#### **PARTICIPANTS**

**Faculty/Staff:** PI's Anca Matyiku, D.J. Trischler, Dr. Claudia B. Rebola, Vikas Mehta, Ming Tang

### **PROJECT DESCRIPTION**

NODES St. Lawrence Square in East Price Hill is a community engagement project rooted in an interdisciplinary collaboration between the University of Cincinnati, Cincinnati & Hamilton County Public Library, and community development corporation Price Hill Will. The DAAP team has joined their expertise in healthy cities, visual identity, communications, and public space design to create a welcoming, wi-fi-connected, outdoor living room at St. Lawrence Square.

The St. Lawrence Square NODES is part of a bigger initiative to extend digital library resources into underserved communities with the ambition to reach beyond the library's walls, activate public spaces, and bridge the digital divide in Hamilton County, Ohio.