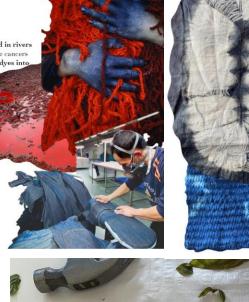

## LOCATION: - Cincinnati, OH, USA Agents such as chromium, carcinogens, microplastics, and arsenic are found in rivers surrounding the dyeing factories in Asia. These agents are known to cause cancers PARTICIPANTS Student: FmmaBeck

ncluded liver, gastrointestinal, and bladder. It is also known that dumping dyes into water bodies decreases the passage of sunlight, increases biochemica and chemical oxygen demand, prevents photosynthesis, and inhibits plant growth.

Most of the chemical filled runoff water is returned to nature as toxic waste, containing dyes and hazardous chemicals. Wastewater disposal is seldom regulated, adhered to, or policed, meaning big brands, and the factory owners themselves are left unaccountable. Post-production water containing residual dye, mordants, chemicals, and micro-fibers is expelled into water streams untreated. This is frequently through pipes untraceal back to source, meaning factories can commit this offense anonymously These hazardous chemicals do not break down as they enter rivers then oceans, making their way around the world.

## **PROJECT DESCRIPTION**

Unearthed is an artisanal womenswear collection dedicated to revitalizing traditional, earth-based, and circular practices that will positively affect social change.

My natural dyed designs and prints will be produced at a small scale and will be handcrafted locally, and the dyeing processes used will not contribute to river runoff pollution. Focusing on unifying and reviving these natural dyeing processes will not only pay homage to sustainable practices that are soon to be obsolete, but also replace chemical-filled synthetic dye processes. It will highlight the importance of slow fashion, garments that are crafted with a purpose, and meant to ensure durability and promote social empowerment.