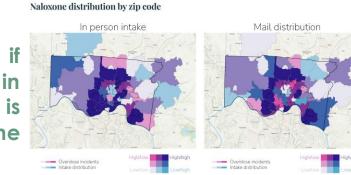

## SPATIAL EFFECT OF NALOXONE DISTRIBUTION IN OPIOID OVERDOSE MORTALITY

| Doctoral Dissertation |

#### PARTICIPANTS

**Student/Faculty:** Sebastian Ramirez-Loaiza & Claudia B. Rebola

% Uninsured Overdose incidents

Sebastian Ramirez-Loaiza - Ph.D. Candidate in the College of DAAP

#### Median age

Median age

----- % Poverty

Overdose incidents

Overdose incidents

Poverty

#### Difference in mortality after Naloxone distribution programs

## **PROJECT DESCRIPTION**

This project wants to analyze if there is a spatial effect in overdose mortality, when there is close proximity of a Naloxone distribution program

Association between deaths and