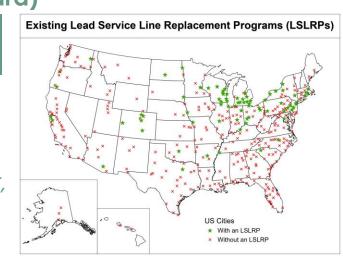

ions that are most sensitive to lead poisoning. Graduate students and faculty from DAAP's School of Planning are developing a socio-spatial model using geographic information systems (GIS) and an Analytic Hierarchy Process (AHP) to aid Greater Cincinnati Water Works (GCWW) to prioritize the replacement of 39,000 LSLs over 15 years.

In the past year, the research team has determined which site-specific and smallarea physical and demographic characteristics to use to prioritize populations that are most vulnerable to water-borne lead and to direct cost- and time-effective resource use. The development of the GCWW LSLRP is ongoing and will allow the LSLRP to be updated annually to reflect LSL replacement progress or to accommodate future changes of criteria or service area characteristics.







## LIST OF WINNERS

| Name of Project                                                                                                       | Name of Award                 |  |
|-----------------------------------------------------------------------------------------------------------------------|-------------------------------|--|
| Cincinnati Bombshells: Knitting Community Together                                                                    | Best in School SOA            |  |
| The Remake Project                                                                                                    | Best in School SOD            |  |
| Development of a Prioritization Model for Greater<br>Cincinnati Water Works' Lead Service Line<br>Replacement Program | Best in School SOP