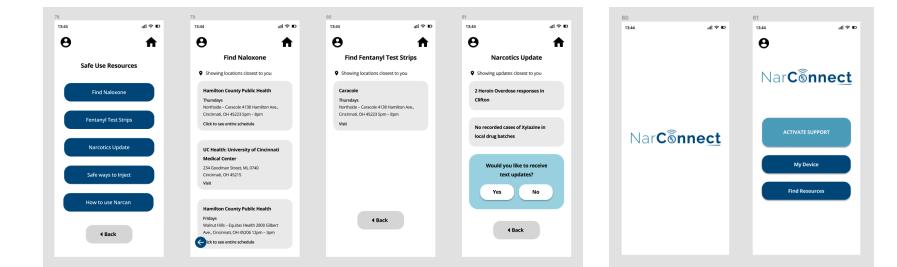

## NARCONNECT: HUMAN-CENTERED INTERFACE AND SYSTEM DESIGN FOR SAVING LIVES (Innovation Award)

| Master of Design Thesis |

## LOCATION: - Cincinnati, OH, USA

PARTICIPANTS Student/Faculty/Staff: Cristelle Mathews, Dr. Claudia B. Rebola, Dr. Daniel Arendt

#### **PROJECT DESCRIPTION**

NarConnect is a communitybased, human-centered interface and systems design developed for saving lives from an opioid overdose.