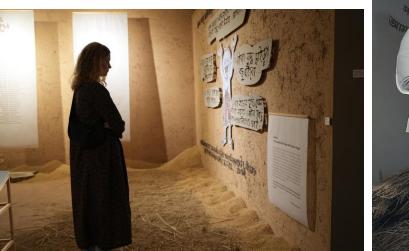

#### **PROJECT DESCRIPTION**

দৈৰ "Dyoidho—a duality", an exhibition co-curated by Artist Bishwajit Goswami, with research support from Muhammad Nafisur Rahman, Assistant Professor, School of Design, College of DAAP, University of Cincinnati, coproduced by Brihatta Art Foundation and Samdani Art Foundation for Dhaka Art Summit(DAS) 2023, Bangladesh. দৈৰ (Dyoidho) evokes the idea of artifice, where things are not as they seem and artists, architects, designers, photographers and researchers come together in collaboration to set the stage for this discourse.

## SOD & INTERDISCIPLINARY

|Dhaka Art Summit 2023 in Dhaka, Bangladesh|

## LOCATION: - Dhaka, Bandladesh

PARTICIPANTS Faculty/Staff: Muhammad Rahman