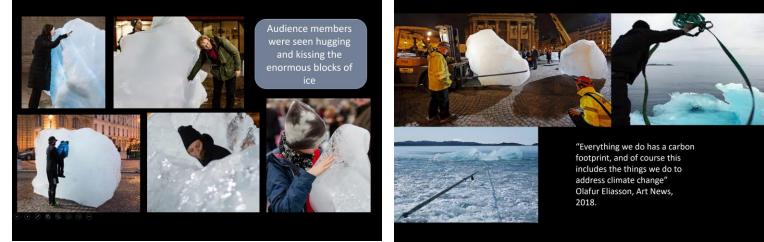

## **OLAFUR ELIASSON'S "ICE WATCH"**

Curating Contemporary Art ARTH5115 | Kate Bonansinga | Spring 2023

LOCATION: - Paris, France & Copenhagen, Denmark & London, England

PARTICIPANTS Student: Riley Haag, Russell McCabe, Moira Ginley

#### **PROJECT DESCRIPTION**

Our project focuses on the art installation "Ice Watch" by Olafur Eliasson. This piece was included large forms of ice in multiple sizes from Greenland. It was displayed in Copenhagen, Paris, and London for the community to interact with and think about the climate change catastrophe that is going on today.