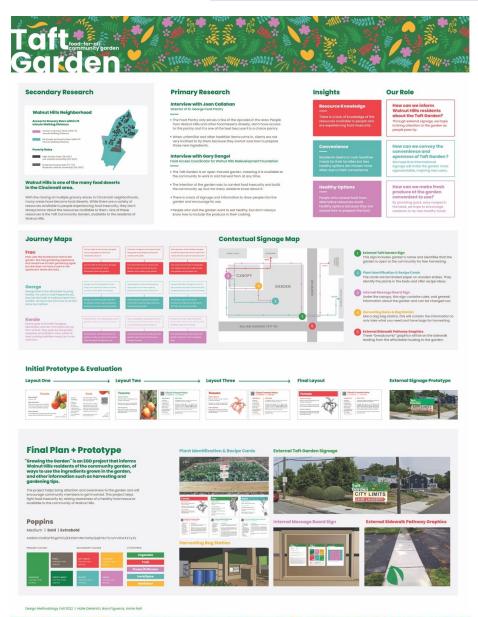

## ALLEYVATING OVER-THE-RHINE(OTR)

|Design Methodology 1 | Professor: Muhammad Rahman CODE/SOD | Fall 2022

### **PROJECT DESCRIPTION**

"Alleyvating Over-the-Rhine(OTR)" is an augmented reality history museum that activates Cincinnati's Over-the-Rhine alleyways while teaching tourists, residents and pedestrians about the significance of the spaces, materiality and historic storytelling.