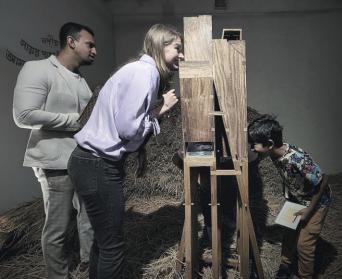

#### **PROJECT DESCRIPTION**

দৈৰ "Dyoidho—a duality", an exhibition co-curated by Artist Bishwajit Goswami, with research support from Muhammad Nafisur Rahman, Assistant Professor, School of Design, College of DAAP, University of Cincinnati, coproduced by Brihatta Art Foundation and Samdani Art Foundation for Dhaka Art Summit(DAS) 2023, Bangladesh. দৈৰ (Dyoidho) evokes the idea of artifice, where things are not as they seem and artists, architects, designers, photographers and researchers come together in collaboration to set the stage for this discourse.

## SOD & INTERDISCIPLINARY

|Dhaka Art Summit 2023 in Dhaka, Bangladesh|

## LOCATION: - Dhaka, Bandladesh

PARTICIPANTS Faculty/Staff: Muhammad Rahman