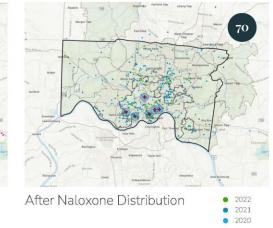

## SPATIAL EFFECT OF NALOXONE DISTRIBUTION IN OPIOID OVERDOSE MORTALITY

| Doctoral Dissertation |

## **PROJECT DESCRIPTION**

This project wants to analyze if there is a spatial effect in overdose mortality, when there is close proximity of a Naloxone distribution program

Association between deaths and