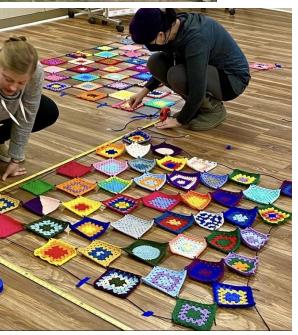

## CINCINNATI BOMBSHELLS: KNITTING COMMUNITY TOGETHER (Best in School Award)

|Curating Contemporary Art | ARTH 5015 | 6015 | Kate Bonansinga | Spring 2023

## LOCATION: - Cincinnati, OH, USA

PARTICIPANTS Student: Lilly Hinckley, Isadis Alcantara & Azalia Ali

## **PROJECT DESCRIPTION**

Our focus lies with situating the form of public art known as "yarn bombing" within a local context. Since their inception, a group of fiber artists known as the Cincinnati Bombshells have endeavored to soften the edges of the urban landscape and challenge aesthetic and social norms.

Their recent piece at Washington Park, Cozy Curiosities, conjures feelings of nostalgia and comfort in viewers and simultaneously builds community through practice and highlights unseen aspects of urban life.