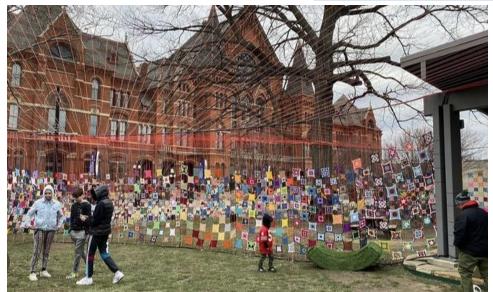

## CINCINNATI BOMBSHELLS: KNITTING COMMUNITY TOGETHER (Best in School Award)

|Curating Contemporary Art | ARTH 5015 | 6015 | Kate Bonansinga | Spring 2023

## **PROJECT DESCRIPTION**

Our focus lies with situating the form of public art known as "yarn bombing" within a local context. Since their inception, a group of fiber artists known as the Cincinnati Bombshells have endeavored to soften the edges of the urban landscape and challenge aesthetic and social norms.

Their recent piece at Washington Park, Cozy Curiosities, conjures feelings of nostalgia and comfort in viewers and simultaneously builds community through practice and highlights unseen aspects of urban life.