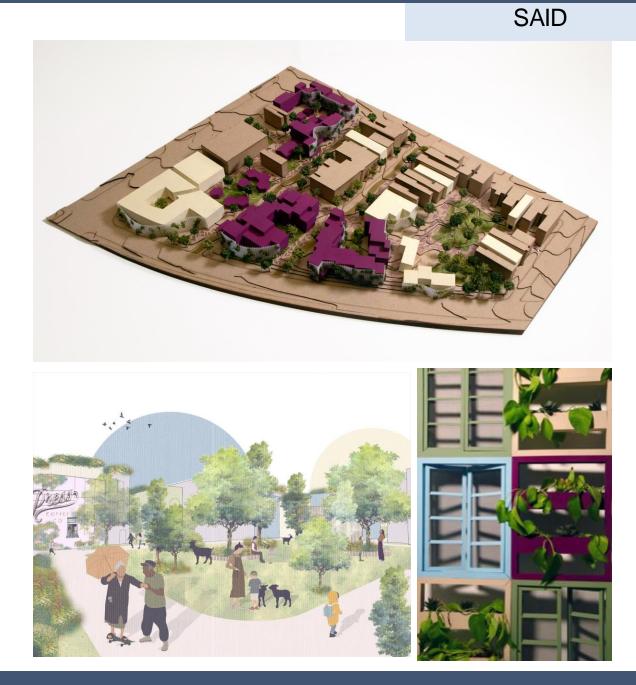

## NODES ST. LAWRENCE SQUARE (Best in Interdisciplinary)

## SAID, SOD & INTERDISCIPLINARY

| Community engagement project |

LOCATION: - East Price Hill, Cincinnati, OH, USA

### **PROJECT DESCRIPTION**

NODES St. Lawrence Square in East Price Hill is a community engagement project rooted in an interdisciplinary collaboration between the University of Cincinnati, Cincinnati & Hamilton County Public Library, and community development corporation Price Hill Will. The DAAP team has joined their expertise in healthy cities, visual identity, communications, and public space design to create a welcoming, wi-fi-connected, outdoor living room at St. Lawrence Square.

The St. Lawrence Square NODES is part of a bigger initiative to extend digital library resources into underserved communities with the ambition to reach beyond the library's walls, activate public spaces, and bridge the digital divide in Hamilton County, Ohio.