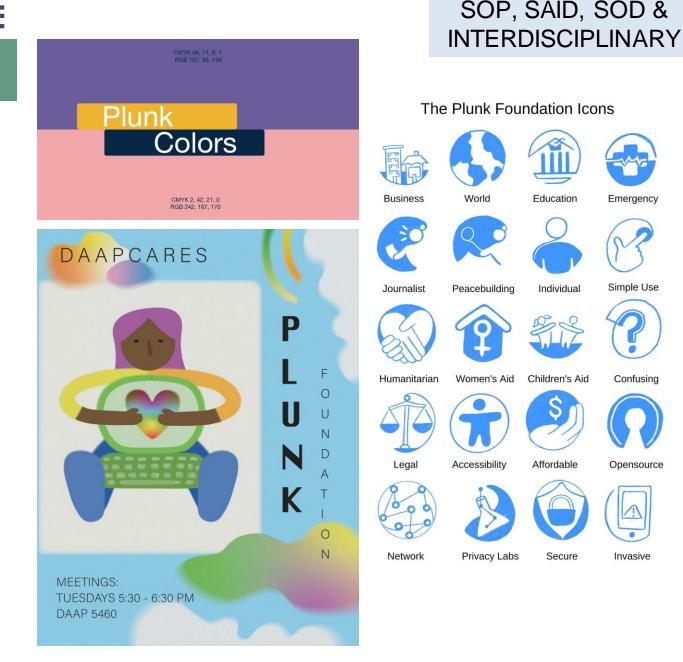

## THE PLUNK FOUNDATION STYLE GUIDE

| DAAPcares student organization | Spring 2023

## **PROJECT DESCRIPTION**

DAAPcares has partnered with The Plunk Foundation, a nonprofit spreading awareness about internet privacy and making privacy-centric technology available to all people. The creation of a style guide will assist The Plunk Foundation in sharing their mission more effectively, and with more people.

Through the redesign of icons and design choices, DAAPcares has aimed to uplift the wonderful work The Plunk Foundation is doing for communities across the world.