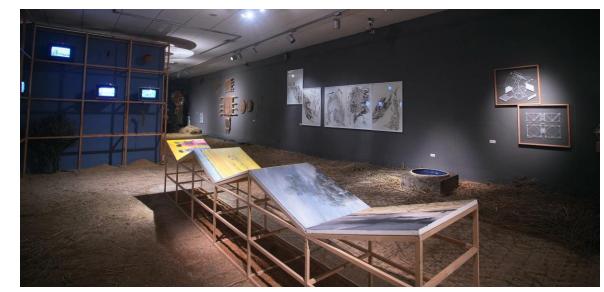

#### **PROJECT DESCRIPTION**

দৈৰ "Dyoidho—a duality", an exhibition co-curated by Artist Bishwajit Goswami, with research support from Muhammad Nafisur Rahman, Assistant Professor, School of Design, College of DAAP, University of Cincinnati, coproduced by Brihatta Art Foundation and Samdani Art Foundation for Dhaka Art Summit(DAS) 2023, Bangladesh. দৈৰ (Dyoidho) evokes the idea of artifice, where things are not as they seem and artists, architects, designers, photographers and researchers come together in collaboration to set the stage for this discourse.

## SOD & INTERDISCIPLINARY

|Dhaka Art Summit 2023 in Dhaka, Bangladesh|

## LOCATION: - Dhaka, Bandladesh

PARTICIPANTS Faculty/Staff: Muhammad Rahman