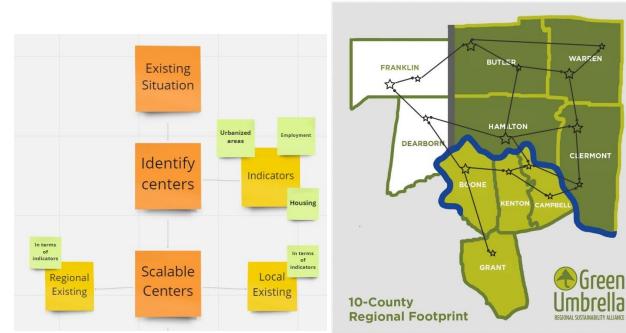

## SUSTAINABLE AND RESILIENT MORPHOLOGY

PLAN7009: Master's Project (Capstone) | Shilpa Mehta and Xinhao Wang | Spring 2023

LOCATION: - Cincinnati Metropolitan Region, OH, USA

PARTICIPANTS Student: Darsh Shah

#### **PROJECT DESCRIPTION**

The project initially talks about how climate change is going to change things in the world, and one of the biggest outcomes of that is climate change. The study area here is the OKI 10 county region. The project focuses on how in-migration will affect the existing condition.

One of the approaches is to segregate people/migration in such a way that not 1 region/area/city is crowded end resulting in negative environmental effects. Hence, the application of the "live where you work and 15-minute city concepts is done so the area at the local and regional level is sustainable enough, which will add positive effects and decrease harm to the environment.