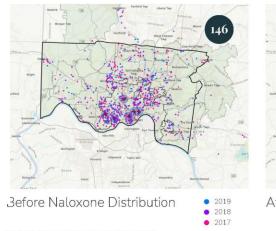

## SPATIAL EFFECT OF NALOXONE DISTRIBUTION IN OPIOID OVERDOSE MORTALITY

| Doctoral Dissertation |

## **PROJECT DESCRIPTION**

This project wants to analyze if there is a spatial effect in overdose mortality, when there is close proximity of a Naloxone distribution program

Association between deaths and