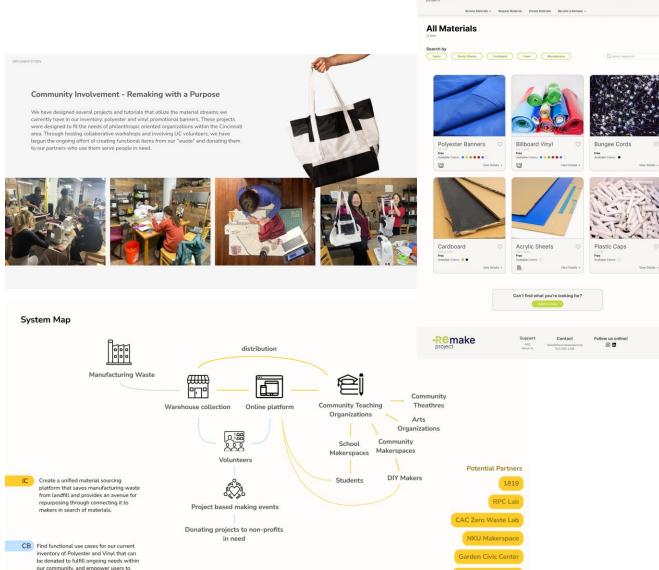

## THE REMAKE PROJECT (Best in School Award)

| Senior Capstone | Industrial Design | Class of 2023 (5th Year)

### **PROJECT DESCRIPTION**

The Remake Project proposes a more collaborative approach to waste management through identifying and connecting community needs, reducing waste, and encouraging a circular economy. By forging partnerships with local businesses looking for more sustainable options to waste management, we source their bulk and consistent streams of "waste" that have potential for a new life when viewed as materials.

We redirect these materials through our online platform to those in our community who see their value as a resource and can creatively reuse them. To increase community engagement, we host project based workshops focused on creating functional items out of our "waste" material that can be donated to our philanthropic partners who use them to serve our community's needs.

make for a cause

SOD

Remake

Local manufacturers