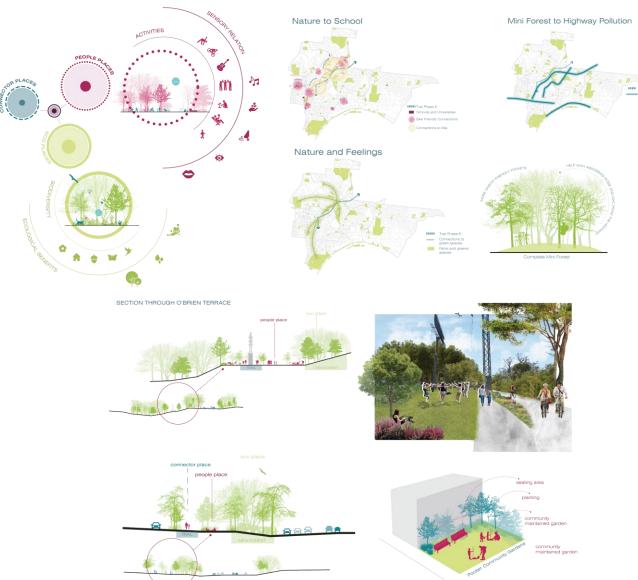

## **SEWING MARGINAL SPACE BY MINI FOREST**

LAND 7010 CAPSTONE STUDIO | Professor Barry Kew | Spring 2023

#### **PROJECT DESCRIPTION**

Cincinnati Wasson Way Corridor is a planned urban trail expected to connect various entertainment and green facilities in the city. It is one of the components of the Crown trail system. Through the design of multi-use paths, it connects the Cincinnati Downtown area, aiming to awaken the city's vitality, renew old urban facilities, and enable people to live in a more natural and healthier environment.

We can find significant urban environmental problems when zooming in on the Wasson way corridor. Green spaces are scattered sporadically on both sides of the Corridor; The proportion of urban impermeable pavement is up to 50%; The intensification of the urban heat island effect occurs in the vicinity of Crown Corridor; The disconnected waters of the site lead to habitat fragmentation, reducing the living space of organisms and resources for food access. Therefore, the mini-forest approach is designed to protect and beautify the living space by searching for the ecological marginal space.