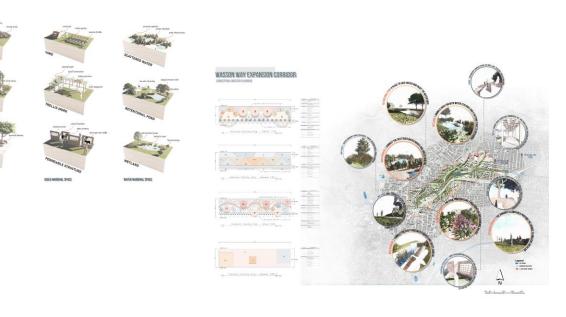

#### **PROJECT DESCRIPTION**

Cincinnati Wasson Way Corridor is a planned urban trail expected to connect various entertainment and green facilities in the city. It is one of the components of the Crown trail system. Through the design of multi-use paths, it connects the Cincinnati Downtown area, aiming to awaken the city's vitality, renew old urban facilities, and enable people to live in a more natural and healthier environment.

We can find significant urban environmental problems when zooming in on the Wasson way corridor. Green spaces are scattered sporadically on both sides of the Corridor; The proportion of urban impermeable pavement is up to 50%; The intensification of the urban heat island effect occurs in the vicinity of Crown Corridor; The disconnected waters of the site lead to habitat fragmentation, reducing the living space of organisms and resources for food access. Therefore, the mini-forest approach is designed to protect and beautify the living space by searching for the ecological marginal space.

The project is a great opportunity to contribute to the cities and the community's health. The site will offer a great opportunity to educate the community about the Wasson Way railroad and how this project is benefiting their health. A dedicated space for activity will encourage social activities for people coming together to work out or interact. To finalize, the aim is to provide a model that can be replicated in other urban areas.

### **PROJECT DESCRIPTION**

The urban escape is a project that is focused on today's need of increasing green spaces in urban environments which would be beneficial not only the physical health but also serve a space that would help nurture the mental health of communities living in a fast-paced life of a city.