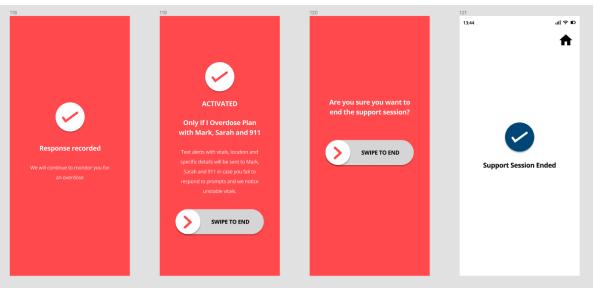

## NARCONNECT: HUMAN-CENTERED INTERFACE AND SYSTEM DESIGN FOR SAVING LIVES (Innovation Award)

| Master of Design Thesis |

## LOCATION: - Cincinnati, OH, USA

PARTICIPANTS Student/Faculty/Staff: Cristelle Mathews, Dr. Claudia B. Rebola, Dr. Daniel Arendt

#### **PROJECT DESCRIPTION**

NarConnect is a communitybased, human-centered interface and systems design developed for saving lives from an opioid overdose.