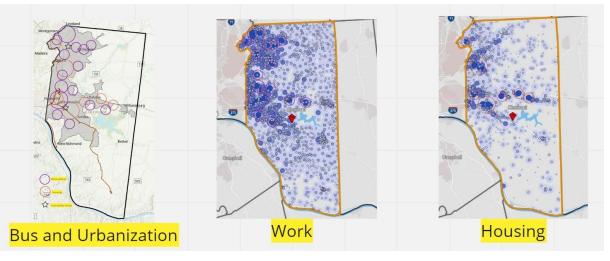

## CLIMATE RESILIENT MOBILITY IN CINCINNATI: AN ACTION PLAYBOOK

PLAN7009: Master's Project (Capstone) | Shilpa Mehta and Xinhao Wang | Spring 2023

LOCATION: - Cincinnati Metropolitan Region, OH, USA

#### **PROJECT DESCRIPTION**

This project talks about the rising climate change and in-migration problems happening in Cincinnati and surrounding 10 county region. One way to combat the negative effects that will come with these issues is to decrease car-dependence and increase multimodal transportation capacity and networks.

Mobility-oriented districts are overlay districts that can provide ares focused on integrated public transit and can help alleviate the problem of car-oriented development. I will go into playbook actionable strategies and designs to further explain and inform.