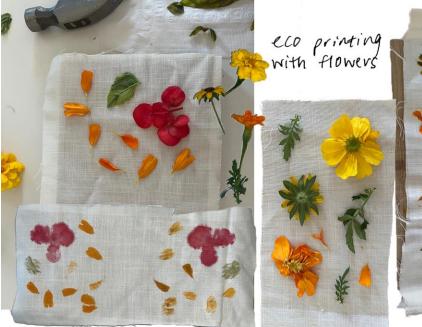

## **PROJECT DESCRIPTION**

Unearthed is an artisanal womenswear collection dedicated to revitalizing traditional, earth-based, and circular practices that will positively affect social change.

My natural dyed designs and prints will be produced at a small scale and will be handcrafted locally, and the dyeing processes used will not contribute to river runoff pollution. Focusing on unifying and reviving these natural dyeing processes will not only pay homage to sustainable practices that are soon to be obsolete, but also replace chemical-filled synthetic dye processes. It will highlight the importance of slow fashion, garments that are crafted with a purpose, and meant to ensure durability and promote social empowerment.