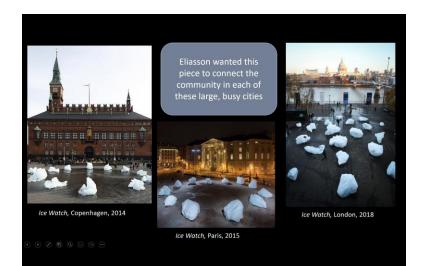

## **OLAFUR ELIASSON'S "ICE WATCH"**

Curating Contemporary Art ARTH5115 | Kate Bonansinga | Spring 2023

LOCATION: - Paris, France & Copenhagen, Denmark & London, England

PARTICIPANTS Student: Riley Haag, Russell McCabe, Moira Ginley

#### **PROJECT DESCRIPTION**

Our project focuses on the art installation "Ice Watch" by Olafur Eliasson. This piece was included large forms of ice in multiple sizes from Greenland. It was displayed in Copenhagen, Paris, and London for the community to interact with and think about the climate change catastrophe that is going on today.