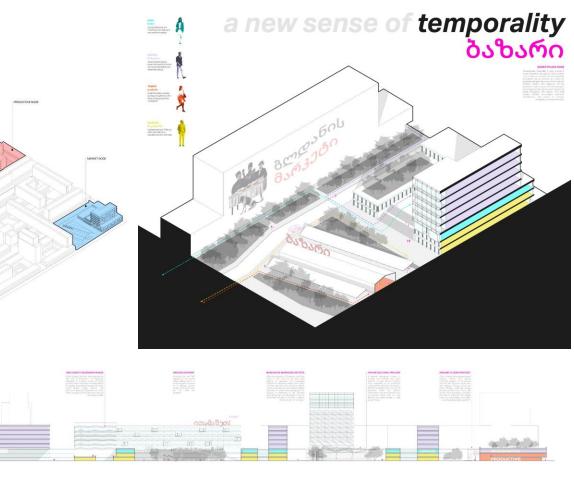

## THE IRONY OF FATE: TBILISI'S SOVIET CATALYST

| MARCH Thesis Studio | ARCH 8009 | Michael McInturf | Spring 2023 | Thesis Project

## LOCATION: - Tbilisi, Georgia

PARTICIPANTS Student: Steve Almond

#### **PROJECT DESCRIPTION**

Since the fall of the Soviet Union in 1991, millions of people from post-Soviet countries have experienced severe degradation in the quality of housing and urban areas. At least half of all post-Soviet populations live in housing that was built during the Soviet period, and every one of these buildings have exceeded their expected life span.

This project investigates urban life in Tbilisi, Georgia and proposes solutions to combat the ever worsening conditions of Soviet housing and planning in the northern periphery of the city. The major goals for this work are to rescale the site, introduce diverse program, and increase navigability of urban fabric.