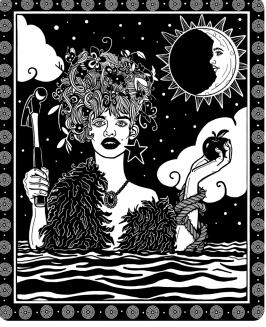

## KATRINA DIENNO, MFA

The Hammer of the Witches Woodcut on paper University of Cincinnati

Katrina Dienno received her BFA in printmaking at Miami University. She has been included in several exhibitions around the tri-state and was most recently selected as a participating artist in BIG INK, which is a traveling printmaking workshop that specializes in printing large-scale woodcuts.