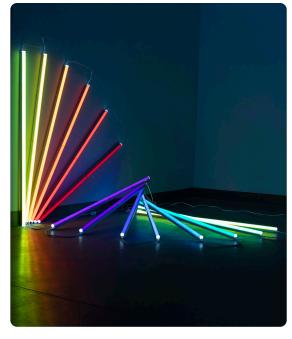

#### **ADRIENNE DIXON, MFA**

Lueur IV
Gel Filters on LED tube lights
University of Cincinnati

Adrienne Dixon earned her BFA in Painting from Savannah College of Art and Design in 2011. She has exhibited in a multitude of galleries and museums throughout the United States including University of Kentucky Art Museum, D.C. Arts Center, Manifest Gallery in Cincinnati, OH, Evansville Art and History Museum in Indiana, Parachute Factory in Lexington, KY, and Zephyr Gallery in Louisville, KY. She has also exhibited work internationally at Chateau Orquevaux in Orquevaux, France, Press North in Queensland, Australia.