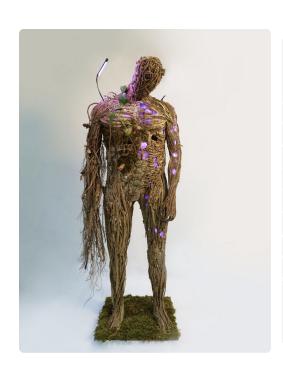

### NOAH DIRUZZA, MFA

Bosk Mixed media and found objects Miami University

Noah DiRuzza received a BA from Kent State University. Recently, Noah has exhibited work in the group show Petrichor at Hiestand Galleries and the juried show Biodiversity/Cultural Diversity at Jay County Campus of Arts Place, where his work received best in show.