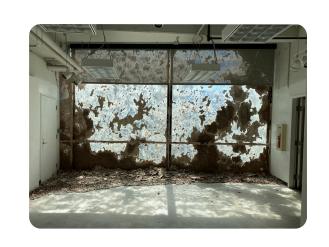

### NOAH DIRUZZA, MFA

Bosk Mixed media and found objects Miami University

Noah DiRuzza received a BA from Kent State University. Recently, Noah has exhibited work in the group show Petrichor at Hiestand Galleries and the juried show Biodiversity/Cultural Diversity at Jay County Campus of Arts Place, where his work received best in show.