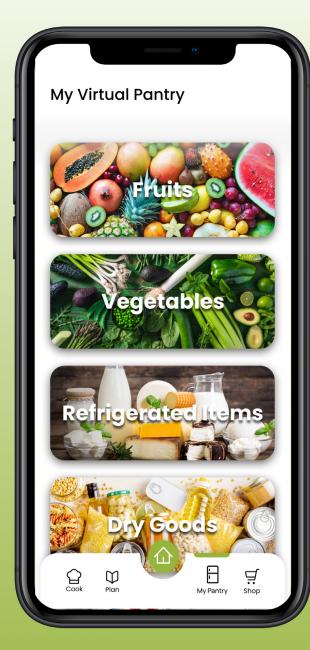

#### System Overview:

An all encompassing system that tailors the shopping experience to minimize food waste. The system includes an app and a device. The process of each step will be shown separately and will be combined at the end to explain the system.