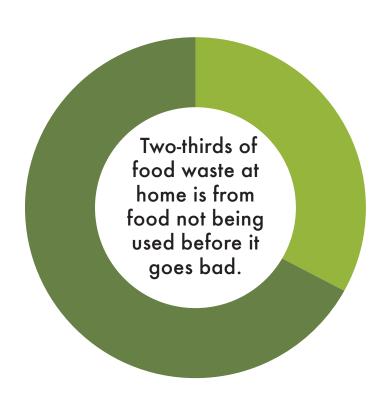

#### Sources of Food Waste In The US

#### The Problems:

- Misconceptions around expiration dates
- 2 Customer food waste
- 3 Single use plastic produce bags