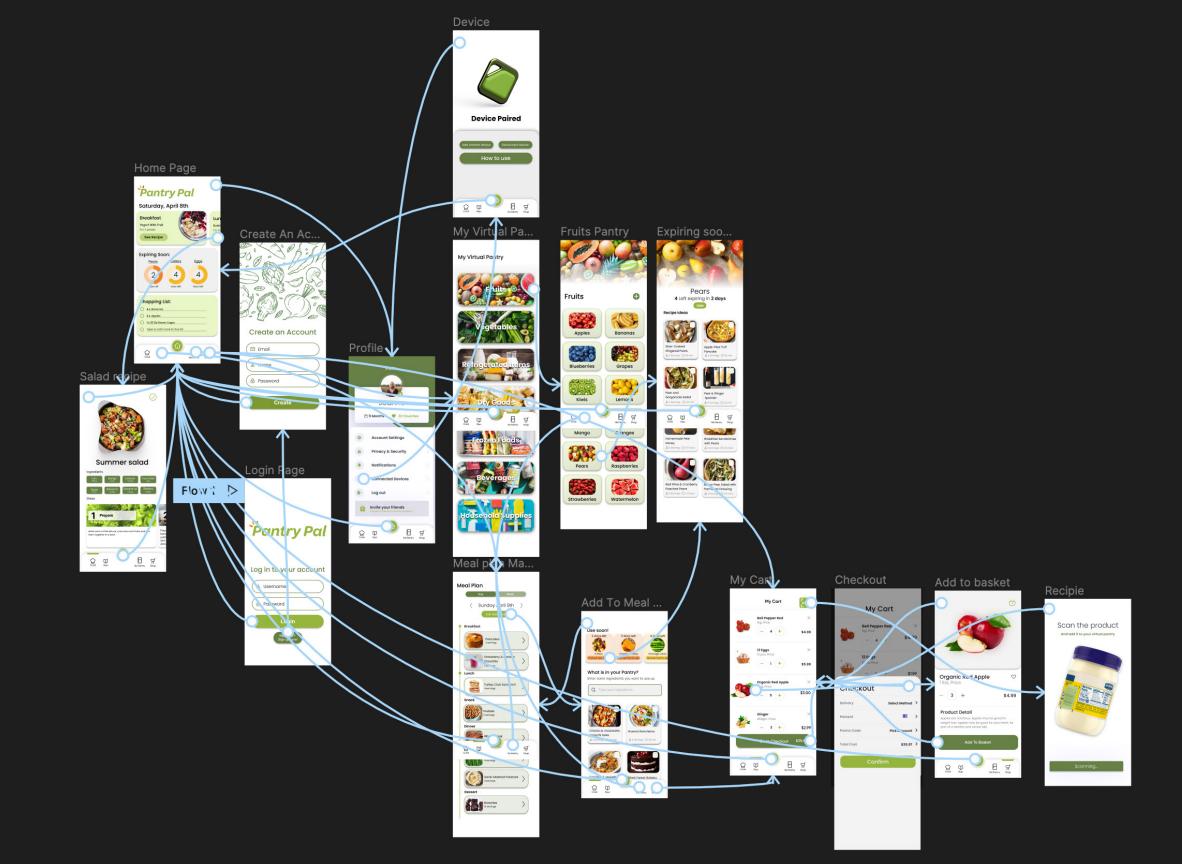

#### System Overview:

An all encompassing system that tailors the shopping experience to minimize food waste. The system includes an app and a device. The process of each step will be shown separately and will be combined at the end to explain the system.