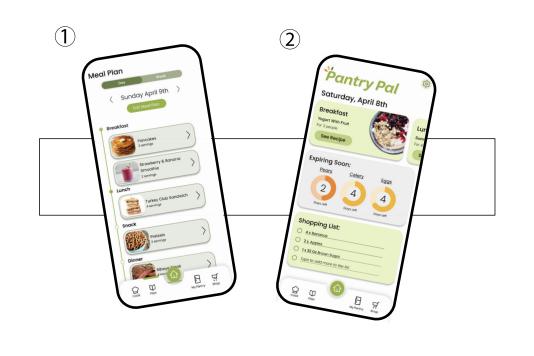

# Final Prototype

# **CMF** Exploration

Your Profile setting | Profile Layout Ideation meal plan Login Page shopping list Home Page \* B This week Today's meals Shopping Dimer: 只 What to use! X 4 days lest D D Name 165 of Username food sound Shopping list scalling for more press to 0 ~~~~ Settings 7 Terms + Conditions) Password expand Account details) Help 个 recipies + meal Finish inductions HOME ingredient Pontry specific Pantry add meal search search Baking goods Your Parky flour Add meal expires on: mm \$ 2005 left Spices People - 1+ Baking You're running switch, Using low on: type meal Baking soda flour M add to list Breat lunch dinner 941 0 NO Date: 11/12/23 B 図 scroll Search for 3 CUPS I for recipies remain Proceeck **(** (Finish 中四日 0 3 T 3 ㅁ 0 ① 3 add to Panty Scan and