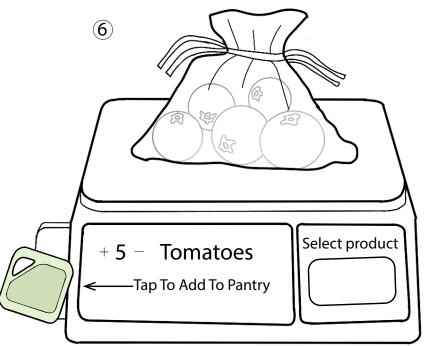

Today's meals Shopping Dimer: 只 What to use! X 4 days lest D D Name 165 of Username food sound Shopping list scalling for more press to 0 ~~~~ Settings 7 Terms + Conditions) Password expand Account details) Help 个 recipies + meal Finish inductions HOME ingredient Pontry specific Pantry add meal search search Baking goods Your Parky flour Add meal expires on: mm \$ 2005 left Spices People - 1+ Baking You're running switch, Using low on: type meal Baking soda flour M add to list Breat lunch dinner 941 0 NO Date: 11/12/23 B 図 scroll Search for 3 CUPS I for recipies remain Proceeck **(** (Finish 中四日 0 3 T 3 ㅁ 0 ① 3 add to Panty Scan and

to panty

Ronting

# Grey-scale Wire-frames





















#### First Color Wire-frames

















## Figma Prototyping





# Storyboard



















# Pantry Pal

A smart grocery shopping device with a companion app aimed at helping reduce food waste.