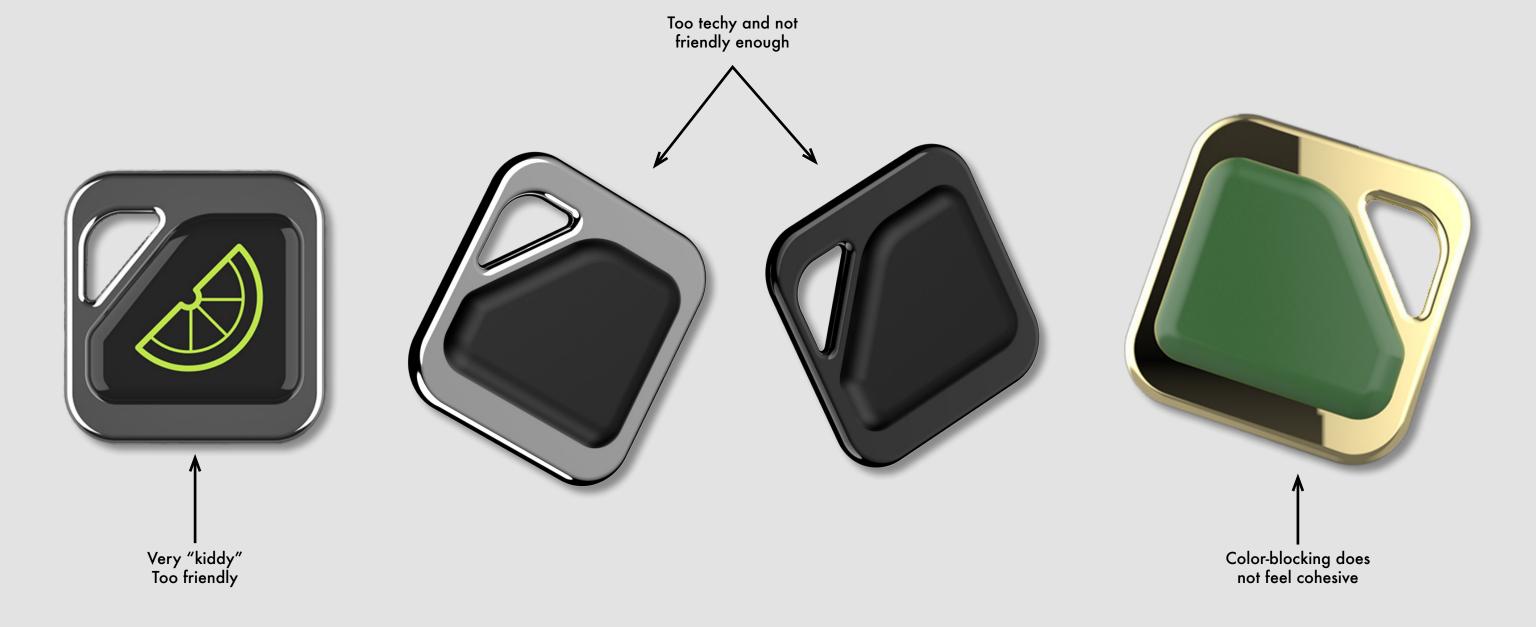

at helping reduce food waste.

### **Concept Overview**

#### Sources of Food Waste In The US







#### The Problems:

- Misconceptions around expiration dates
- 2 Customer food waste
- 3 Single use plastic produce bags



#### System Overview:

An all encompassing system that tailors the shopping experience to minimize food waste. The system includes an app and a device. The process of each step will be shown separately and will be combined at the end to explain the system.







### Selected Color Palette



Project title landed on: Pantry Pal

Pantry Pal

Pantry

Pantry

Pantry Pal

Pantry Pal Pantry Pal.

Pantry Pal Pantry Pal Pantry Pal

Pantry Pal. Pantry Pal Pantry Pal



# Pantry Pal



# Device Ideation





First Prototypes



# Final Prototype









# **CMF** Exploration















Your Profile setting | Profile Layout Ideation meal plan Login Page shopping list Home Page \* B This week Today's meals Shopping Dimer: 只 What to use! X 4 days lest D D Name 165 of Username food sound Shopping list scalling for more press to 0 ~~~~ Settings 7 Terms + Conditions) Password expand Account details) Help 个 recipies + meal Finish inductions HOME ingredient Pontry specific Pantry add meal search search Baking goods Your Parky flour Add meal expires on: mm \$ 2005 left Spices People - 1+ Baking You're running switch, Using low on: type meal Baking soda flour M add to list Breat lunch dinner 941 0 NO Date: 11/12/23 B 図 scroll Search for 3 CUPS I for recipies remain Proceeck **(** (Finish 中四日 0 3 T 3 ㅁ 0 ① 3 add to Panty Scan and

to panty

Ronting

# Grey-scale Wire-