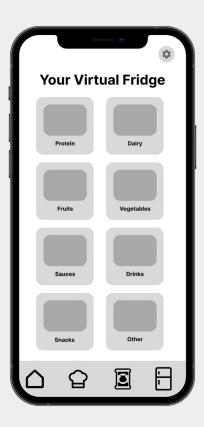

# **CMF** Exploration

Your Profile setting | Profile Layout Ideation meal plan Login Page shopping list Home Page \* B This week Today's meals Shopping Dimer: 只 What to use! X 4 days lest D D Name 165 of Username food sound Shopping list scalling for more press to 0 ~~~~ Settings 7 Terms + Conditions) Password expand Account details) Help 个 recipies + meal Finish inductions HOME ingredient Pontry specific Pantry add meal search search Baking goods Your Parky flour Add meal expires on: mm \$ 2005 left Spices People - 1+ Baking You're running switch, Using low on: type meal Baking soda flour M add to list Breat lunch dinner 941 0 NO Date: 11/12/23 B 図 scroll Search for 3 CUPS I for recipies remain Proceeck **(** (Finish 中四日 0 3 T 3 ㅁ 0 ① 3 add to Panty Scan and