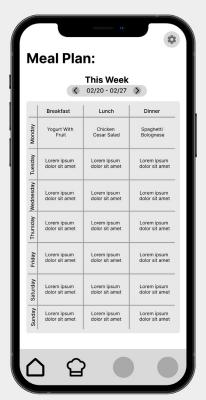

#### System Overview:

An all encompassing system that tailors the shopping experience to minimize food waste. The system includes an app and a device. The process of each step will be shown separately and will be combined at the end to explain the system.

# **CMF** Exploration

Your Profile setting | Profile Layout Ideation meal plan Login Page shopping list Home Page \* B This week Today's meals Shopping Dimer: 只 What to use! X 4 days lest D D Name 165 of Username food sound Shopping list scalling for more press to 0 ~~~~ Settings 7 Terms + Conditions) Password expand Account details) Help 个 recipies + meal Finish inductions HOME ingredient Pontry specific Pantry add meal search search Baking goods Your Parky flour Add meal expires on: mm \$ 2005 left Spices People - 1+ Baking You're running switch, Using low on: type meal Baking soda flour M add to list Breat lunch dinner 941 0 NO Date: 11/12/23 B 図 scroll Search for 3 CUPS I for recipies remain Proceeck **(** (Finish 中四日 0 3 T 3 ㅁ 0 ① 3 add to Panty Scan and