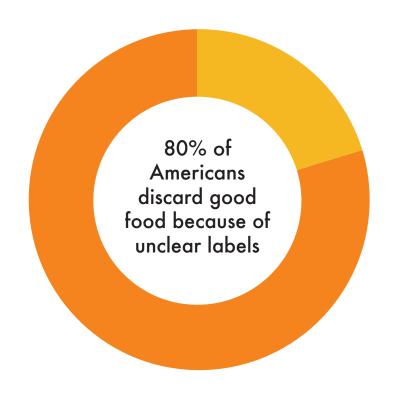

#### Sources of Food Waste In The US

#### The Problems:

- Misconceptions around expiration dates
- 2 Customer food waste
- 3 Single use plastic produce bags