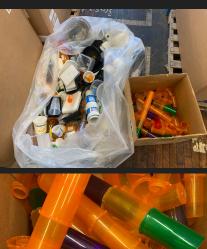

#### On a Global Scale

- Nearly 300 million tons of plastic waste are produced every year
- 10 million tons of plastic debris reach marine environments every year
- The US is the world's top generator of plastic waste