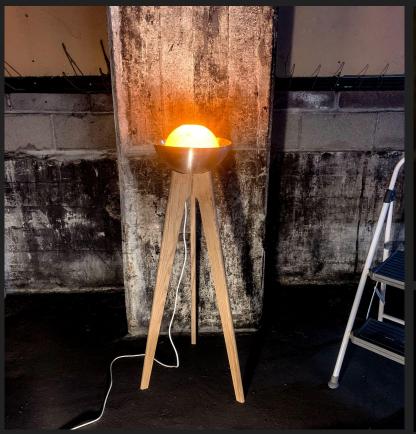

# **DESIGN VISION**

#### COLLECTION

- Chandelier
- Table lamp
- Wall sconce
- Floor lamp

#### MATERIALS

- Recycled plastic
- Sheet aluminum
- FSC Certified lumber

# BUILDING

# **BUILDING**

Thank you!