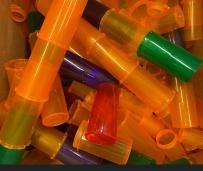

#### On a Global Scale

- Nearly 300 million tons of plastic waste are produced every year
- 10 million tons of plastic debris reach marine environments every year
- The US is the world's top generator of plastic waste