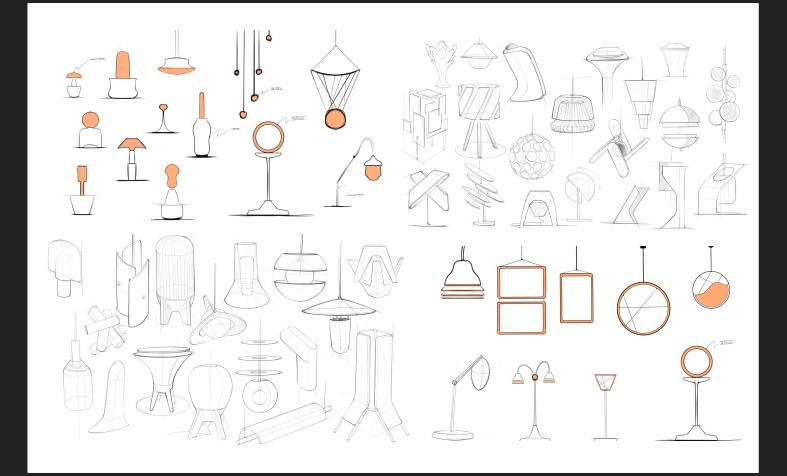

# **INSPIRATION**

# **DESIGN VISION**

#### COLLECTION

- Chandelier
- Table lamp
- Wall sconce
- Floor lamp