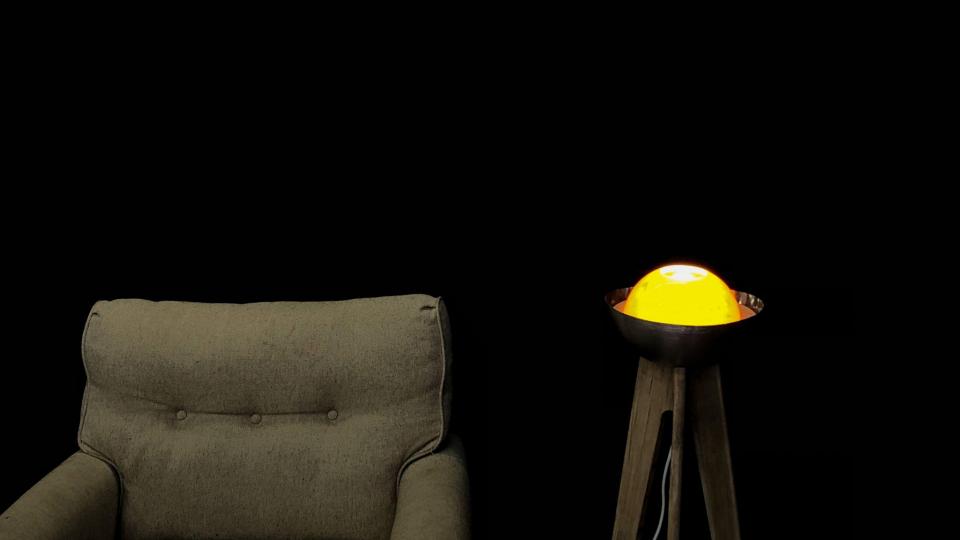

#### COLLECTION

- Chandelier
- Table lamp
- Wall sconce
- Floor lamp

#### MATERIALS

- Recycled plastic
- Sheet aluminum
- FSC Certified lumber