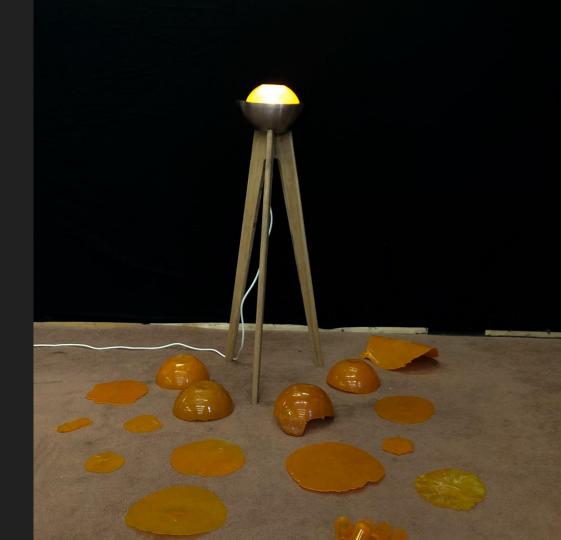

## **EXPERIMENTATION**

#### **GRINDING**

- Different coarse grinds

#### MELTING

- Time in the oven
- Mixing together

#### **PRESSING**

- Different thicknesses
- Using molds