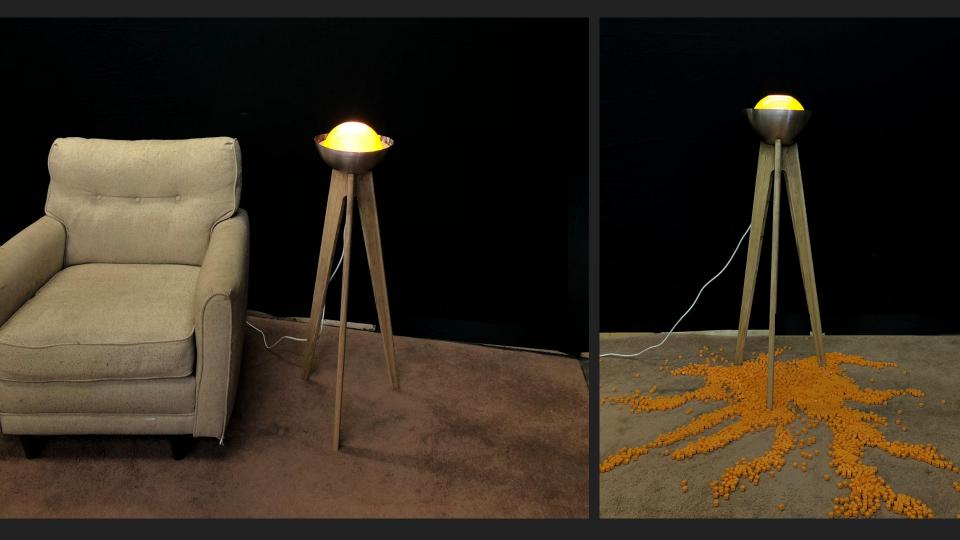

#### COLLECTION

- Chandelier
- Table lamp
- Wall sconce
- Floor lamp

#### MATERIALS

- Recycled plastic
- Sheet aluminum
- FSC Certified lumber