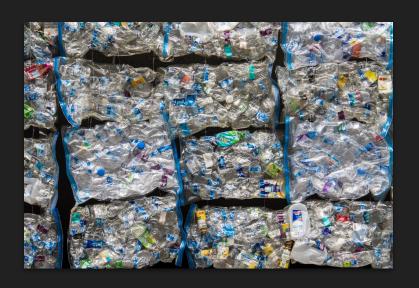

#### On a Global Scale

- Nearly 300 million tons of plastic waste are produced every year
- 10 million tons of plastic debris reach marine environments every year
- The US is the world's top generator of plastic waste