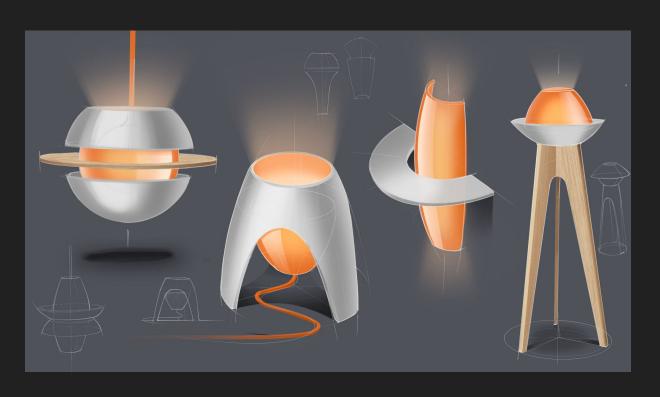

# **DESIGN VISION**

#### COLLECTION

- Chandelier
- Table lamp
- Wall sconce
- Floor lamp

#### MATERIALS

- Recycled plastic
- Sheet aluminum
- FSC Certified lumber