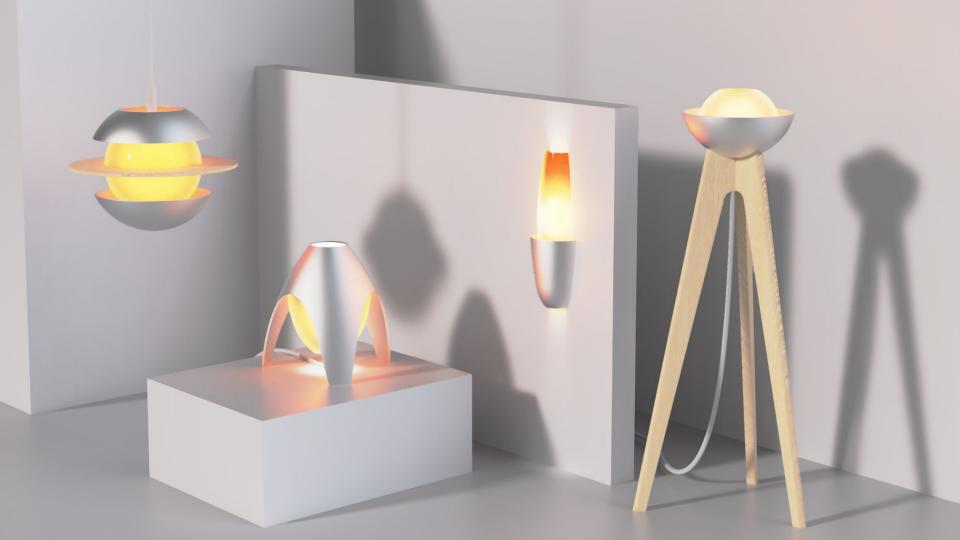

#### COLLECTION

- Chandelier
- Table lamp
- Wall sconce
- Floor lamp

#### MATERIALS

- Recycled plastic
- Sheet aluminum
- FSC Certified lumber